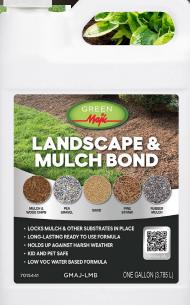

## Ready to Use On

**Wood Chips Pea Gravel** Sand

Pine Straw

Rubber Mulch

Long-lasting ready to use formula locks mulch and other substrates in place...even in harsh weather!

Dries clear and won't change the color of your materials!

Rain and weatherproof - won't wash off!

Low VOC • Kids and pet safe

| ITEM #  | MODEL #     | SIZE   | COVERAGE            | MIN. ORDER |
|---------|-------------|--------|---------------------|------------|
| 7015441 | GMAJ-LMB-GL | GALLON | 200-400 sq.ft./gal. | 48 Gallons |