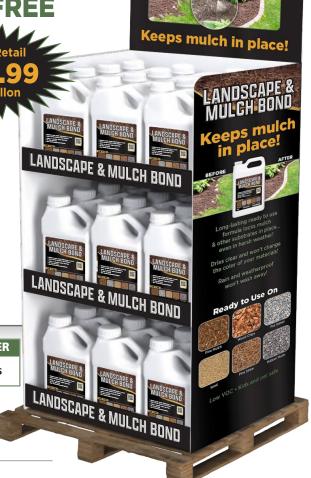

## **Purchase 48 Gallon Assortment and Receive a Floor Display FREE**

Green Majic Landscape & Mulch Bond is a game changer when it comes to securing all types of landscaping substrates.

This **ready to use** product is formulated to securely lock and keep landscaping materials such as wood chips, mulch, gravel, sand, and pine straw in place and lawns and driveways clear of landscaping debris. It is a great choice for professional and DIY's for a long lasting, resilient look that holds up in all types of harsh weather.

The compact display holds 36 bottles and does not require a lot of floorspace. The informative and beautifully designed header and side graphics appeal to customers and gives useful information for use. Display size: 24" L x 20" W x 58" H

COST: \$24.99 per Gallon 4 Gallons per Carton Assortment Receives 90 Days Dating

Store #:

Address:

Quantity (# of displays): Ship Date:

Email your order to: customer\_service@majicpaints.com Fax your order to: 847-639-7235 or phone in: 800-323-7545