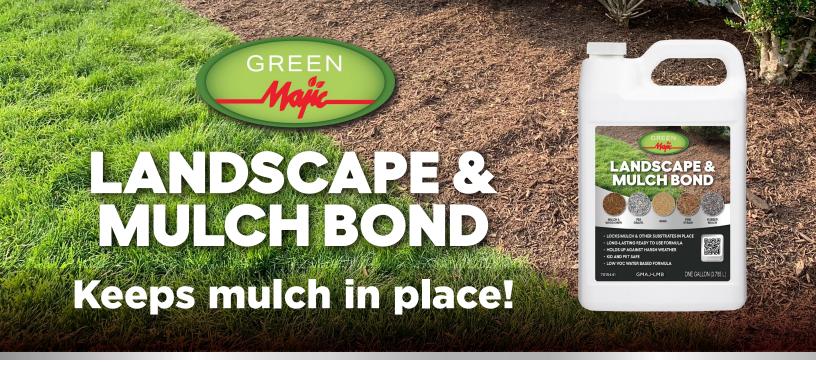

## Ready to Use On

**Wood Chips Pea Gravel** Sand

Pine Straw

Rubber Mulch

Long-lasting ready to use formula locks mulch and other substrates in place...even in harsh weather!

Dries clear and won't change the color of your materials!

Rain and weatherproof - won't wash off!

Low VOC • Kids and pet safe

## **Purchase 48 Gallon Assortment and Receive a Floor Display FREE**

Green Majic Landscape & Mulch Bond is a game changer when it comes to securing all types of landscaping substrates.

This **ready to use** product is formulated to securely lock and keep landscaping materials such as wood chips, mulch, gravel, sand, and pine straw in place and lawns and driveways clear of landscaping debris. It is a great choice for professional and DIY's for a long lasting, resilient look that holds up in all types of harsh weather.